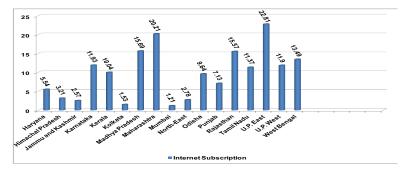

## Growth of Internet

State-wise internet subscription in rural India is shown in Chart 1. There has been significant growth of internet subscription in rural areas in almost all the states during the period of 2015 to 2019. The number of internet subscribers was recorded high in Uttar Pradesh followed by Bihar, Maharashtra, Andhra Pradesh, Madhya Pradesh, Rajasthan and West Bengal during 2019.

Chart 1: State-wise Internet Subscription in Rural India (In Millions)

Source: Telephone Regulatory Authority of India.

There has been significant growth in wireless internet subscription in almost all the states during the period of 2015 to 2019. Uttar Pradesh, Bihar, Maharashtra, Andhra Pradesh, Madhya Pradesh and Rajasthan recorded higher number of wireless internet subscribers in 2019. Percentage share of Uttar Pradesh to total subscribers in India is shown in Chart 2. The share of Uttar Pradesh to total subscribers in India accounted for 13.89 per cent, however, share of subscribers in rural areas recorded 17.58 per cent. There has been increasing trend in the share of rural areas as well as in the number of wireless subscribers, however, fluctuating trend has been noticed in the share of urban areas, total subscribers and wireless subscribers.