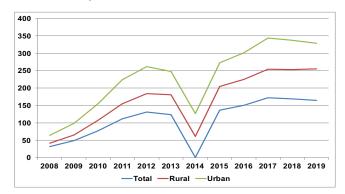

Growth of telecom subscribers in Uttar Pradesh is shown in Chart 3 . Telecom subscribers in the state of Uttar Pradesh grew by 415.82 per cent during 2008 to 2019 however, there has been decline in the number of wireline subscribers in the state during the corresponding period. The number of telecom subscribers in rural areas witnessed the growth of 828.34 per cent while growth of telephone subscribers in urban areas recorded 234.18 per cent. The growth of telecom subscribers in private sector has outpaced the growth of public sector during the period of 2008 to 2019.

Chart 3: Growth of Telecom Subscribers in Uttar Pradesh (In Millions)

Source: Telephone Regulatory Authority of India

Tele density in Uttar Pradesh is shown in Chart 4. Tele density has increased significantly in the state of Uttar Pradesh during 2008 to 2019. Tele density in the state has shown fluctuating trend in rural areas, urban areas and private sector. During 2019, tele density was recorded 41.53 per cent in general and 31.93 per cent in rural aeras. Thus, tele density has been recorded high in urban areas.