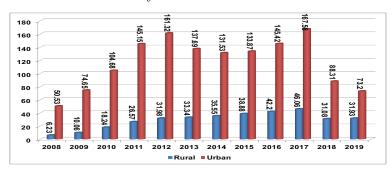

Chart 3: Growth of Telecom Subscribers in Uttar Pradesh (In Millions)

Source: Telephone Regulatory Authority of India

Tele density in Uttar Pradesh is shown in Chart 4. Tele density has increased significantly in the state of Uttar Pradesh during 2008 to 2019. Tele density in the state has shown fluctuating trend in rural areas, urban areas and private sector. During 2019, tele density was recorded 41.53 per cent in general and 31.93 per cent in rural aeras. Thus, tele density has been recorded high in urban areas.

Chart 4: Tele Density In Uttar Pradesh (Per 100 Inhabitants)

Source: Telephone Regulatory Authority of India

State-wise common service centres in India is shown in Table 1. Common service centres have been setup in India in PPP mode. As on June, 30, 2017, there were 163226 functional CSCs at village panchayat level while number of functional CSCs was recorded 2.61 lakh in India. Most of the large village panchayats had many common service centres such as Jan Suvidha, E-Sewa, Sahaj Kendra and other service centres. In the state of Uttar Pradesh, there were 58876 functional common service centres while 35804 common service centres at village panchayat levels wre found functional.